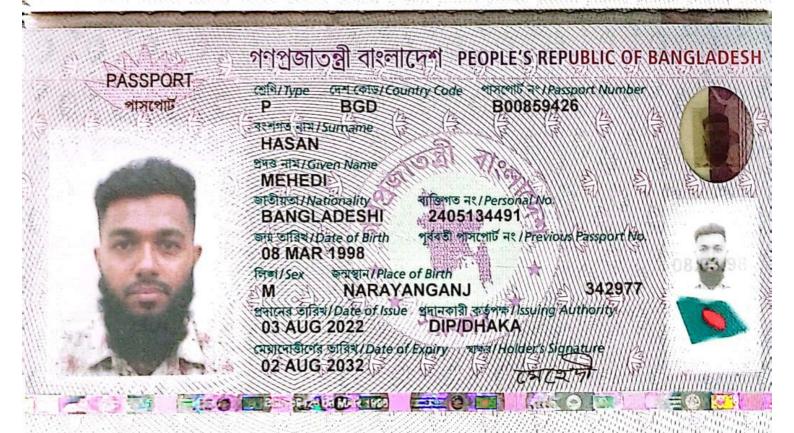

## POLICE CLEARANCE CERTIFICATE

The character and antecedents of Mr. MEHEDI HASAN Son of MUNSOR ALI KHAN Village/ Area: WEST DELPARA, P/O: KUTUBPUR, Post Code: 1421, P/S: Fatullah, District: Narayanganj holder of Bangladesh International Passport No. B00859426 Issued at NARAYANGANJ on 03-AUG-22 have been verified and there is no adverse information against him/her on record.

## P<BGDHASAN<<MEHEDI<<<<<<<<<<<<<>B008594267BGD9803086M32080252405134491<<<<36