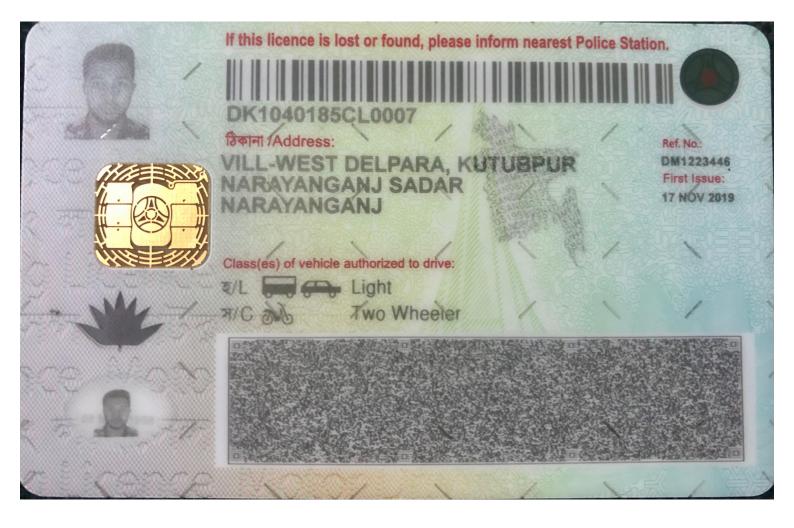

## PERSONAL DATA AND EMERGENCY CONTACT

Name: MEHEDI HASAN Father's Name: MUNSOR ALI KHAN Mother's Name: NILUFA BEGUM Spouse's Name: Permanent Address: WEST DELPARA, FATULLAH, KUTUBPUR - 1421, NARAYANGANJ Emergency Contact: Name: MUNSOR ALI KHAN

Relationship: Address:

Telephone No:

FATHER WEST DELPARA, FATULLAH, KUTUBPUR - 1421, NARAYANGANJ +8801973738742

Ó

S

ò

0

0